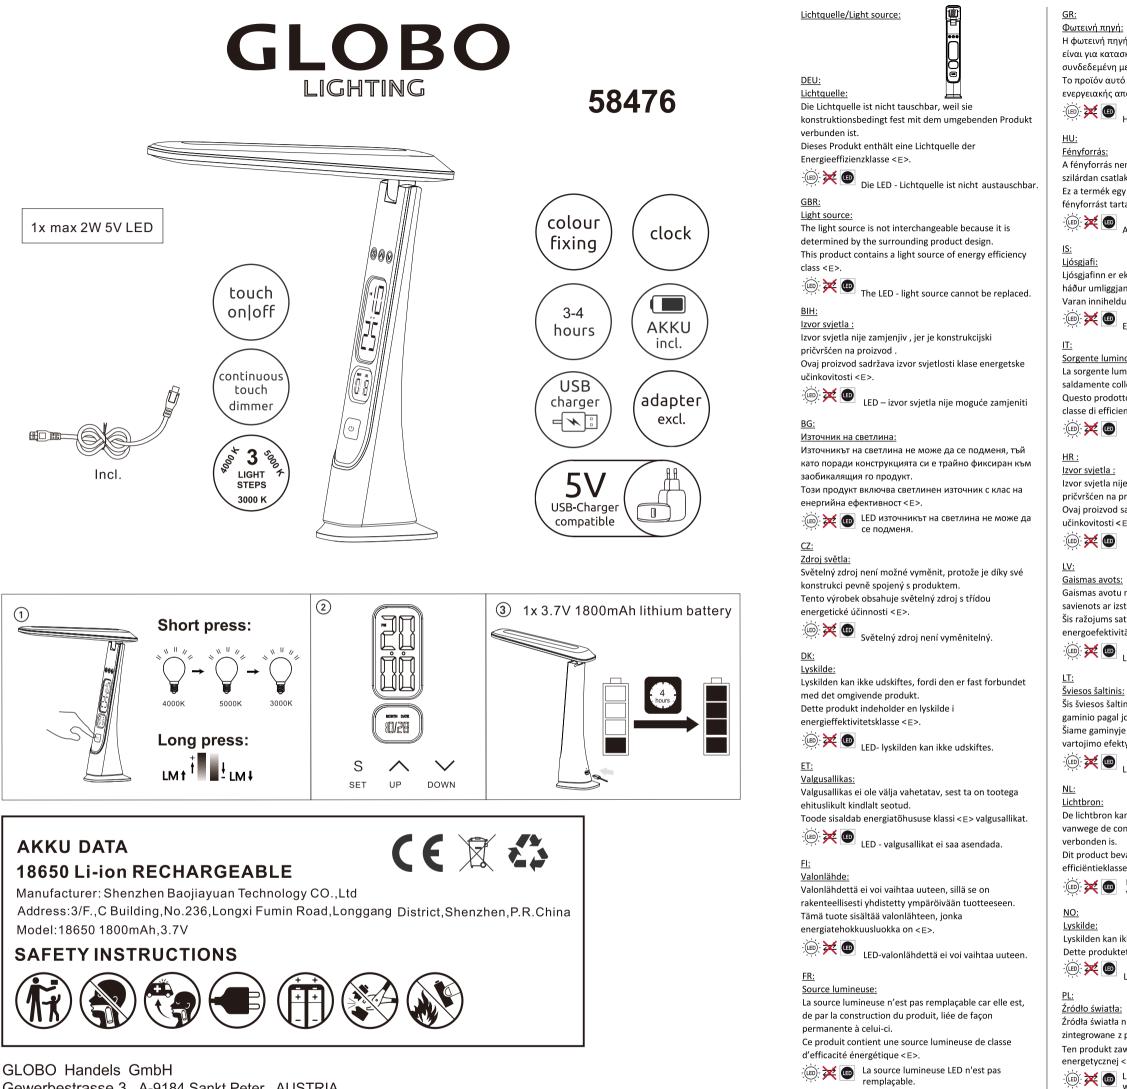

Gewerbestrasse 3, A-9184 Sankt Peter, AUSTRIA

www.globo-lighting.com | office@globo-lighting.com

PT: Fonte de Luz: Η φωτεινή πηγή δεν μπορεί να αντικατασταθεί, επειδή A fonte de luz não é substituível porque devido às suas είναι για κατασκευαστικούς λόγους σταθερά características construtivas está fixada de forma συνδεδεμένη με το προϊόν που την περιβάλλει. permanente ao produto circundante. Το προϊόν αυτό περιέχει φωτεινή πηγή της τάξης Este produto contém uma fonte de luz da classe de ενεργειακής απόδοσης < Ε>. eficiência energética < E>. Lâmpada não substituível. 🔅 🔀 📧 Η φωτεινή πηγή LED δεν αντικαθίσταται. RO: <u>Sursa de lumina:</u> A fényforrás nem cserélhető, mert felépítése miatt Sursa de lumina nu este inlocuibila ea fiind parte szilárdan csatlakozik a termékhez constructiva a